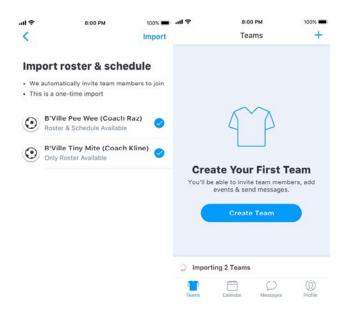

Once you have confirmed your email address, you can select which teams you want to import. Make sure the teams you want to import have a check next to them, and then tap import in the upper corner of the screen. You will see the status of teams importing at the bottom of the screen.