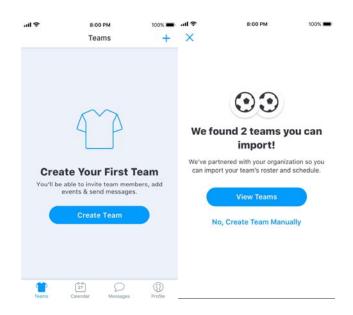

As team staff/managers you need to use the **same email address** for GC Team Manager that you use for Blue Sombrero (DICK'S Team Sports HQ). Once you are logged into GC Team Manager with the same email address, tap "create team," and your team(s) from Blue Sombrero will automatically populate. As a team staff/manager you can select which team(s) you want to import roster(s) and schedules(s) to GC Team Manager.

You need to confirm your email address before you can view your teams. Click "Open Email App" which will direct you to your email. Then select "Confirm Email Address" and you'll be redirected back to the GC Team Manager app.