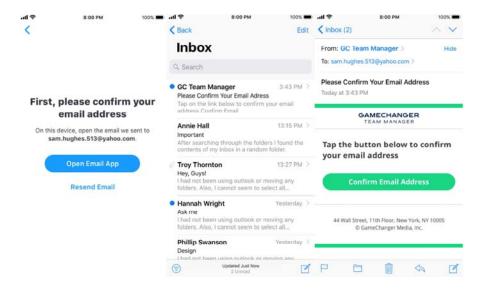

You need to confirm your email address before you can view your teams. Click "Open Email App" which will direct you to your email. Then select "Confirm Email Address" and you'll be redirected back to the GC Team Manager app.